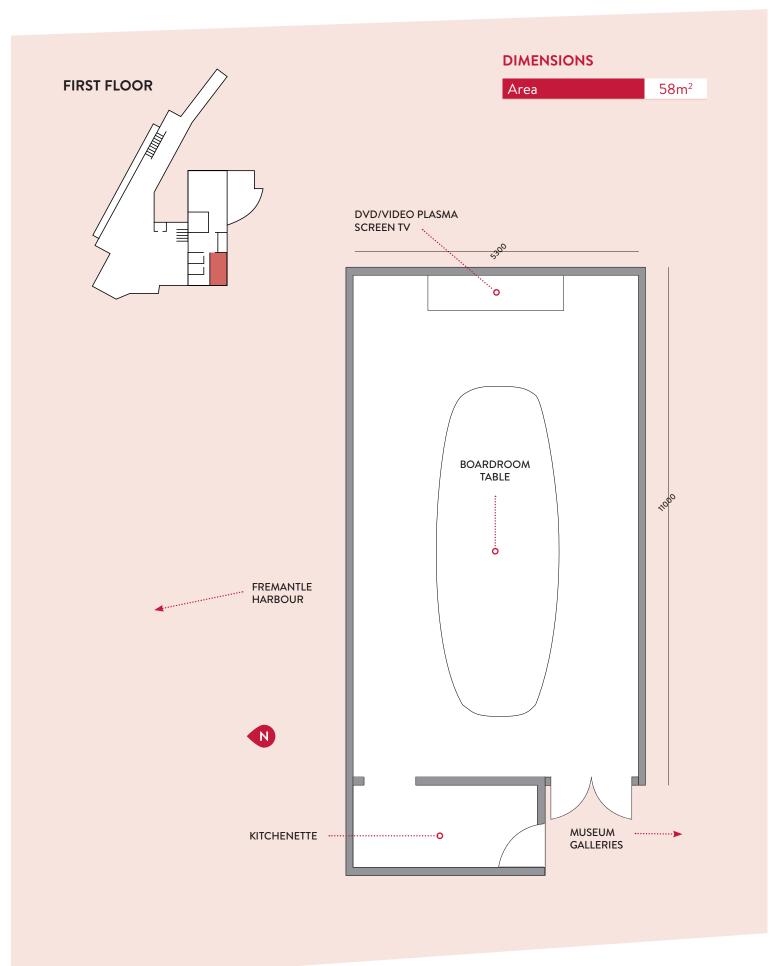

## WESTERN AUSTRALIAN MARITIME MUSEUM MARITIME MUSEUM BOARDROOM

CAPACITY

Seats

16

INFORMATION AND BOOKINGS Telephone: (08) 9431 8323 venuehire@museum.wa.gov.au Spectacular harbour views in a luxurious setting make the Maritime Museum Boardroom an impressive venue for executive and corporate meetings, strategic planning days and workshops.

## **TECHNICAL FACILITIES INCLUDE**

- 80" Full High Definition flat panel display.
- A hardwired laptop connection point catering to VGA, Audio & HDMI connectivity.
- Blu-Ray player to allow for viewing of Blu-Ray and DVD video (includes DVD upscaling), as well as audio via CD or MP3CD.
- Electronic whiteboard.