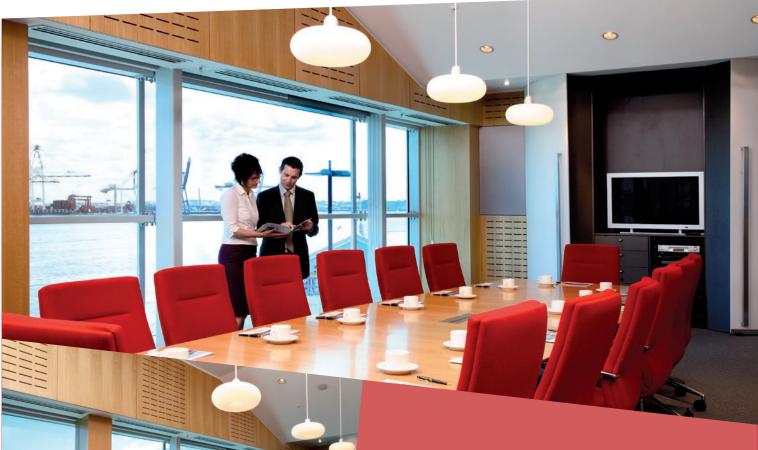

## WESTERN AUSTRALIAN MARITIME MUSEUM MARITIME MUSEUM BOARDROOM

CAPACITY

Seats

16

INFORMATION AND BOOKINGS Telephone: (08) 9431 8323 venuehire@museum.wa.gov.au Spectacular harbour views in a luxurious setting make the Maritime Museum Boardroom an impressive venue for executive and corporate meetings, strategic planning days and workshops.

With glass walls providing uninterrupted views of the waterfront, Maritime Museum Boardroom is an ideal setting for creative planning days whilst showcasing Western Australia's maritime panorama to your colleagues.

## **TECHNICAL FACILITIES INCLUDE**

- 80" Full High Definition flat panel display.
- A hardwired laptop connection point catering to VGA, Audio & HDMI connectivity.
- Blu-Ray player to allow for viewing of Blu-Ray and DVD video (includes DVD upscaling), as well as audio via CD or MP3CD.
- Electronic whiteboard.